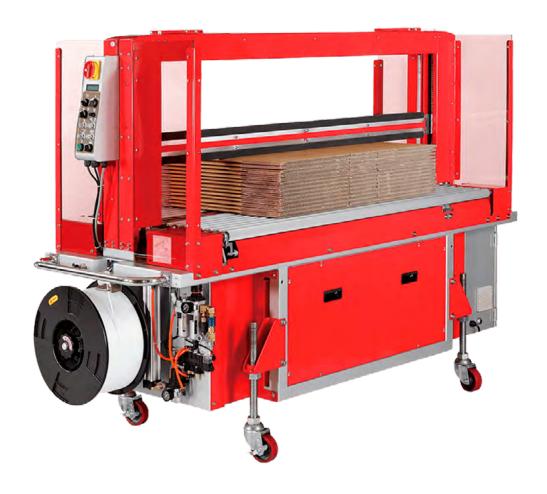

#### **DESCRIPTION**

TP-702C series is a high performance strapping machine designed for the corrugated industry. It offers the high strapping productivity with the most cost-effective solution.

- High speed corrugated strapper TP-702C
- Corrugated 4-side bundle squaring and strapping system TP-702CQ.
- Corrugated 3-side bundle squaring and strapping system TP-702CCQ.
- Bundle Turner for corrugated carton C-BT.

#### **MAIN FEATURES**

The TP-702C corrugated strapper is built with Transpak Mercury strapping head and DC brushless motor technology.