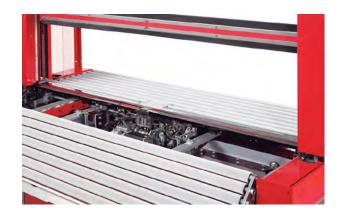

# Robust & Compact Mechanical Strapping Head

 TP-702C uses the latest DC brushless motor technology to provide the highest level of accuracy and reliability on the market. All motors are German-made.

## Free Access to Strap Guides

- Unblocking the guides enables free and quick access to strap guides without use of any tool.
- The most maintenance friendly design.

## **Hinged Roller Table**

• Easy to open the table top if maintenance is required. Ergonomic design.

| TECHNICAL DATA | Capacity                | Up to 33 bundle/minute<br>20 bundle/minute (double straps) |  |
|----------------|-------------------------|------------------------------------------------------------|--|
|                | Strap Width             | 5 mm, 6 mm, or 9 mm PP stra                                |  |
|                | Strap Tension           | 1 - 32 Kg                                                  |  |
|                | Minimum Bundle Size     | 300 mm(L)<br>200 mm(W)<br>20 mm(H)                         |  |
|                | Bundle Weight           | Max 40 kg                                                  |  |
|                | Transport Speed         | 15 - 60 m/minute                                           |  |
|                | Electrical Requirements | 220V, 380V, 400V 50/60Hz 3PH                               |  |