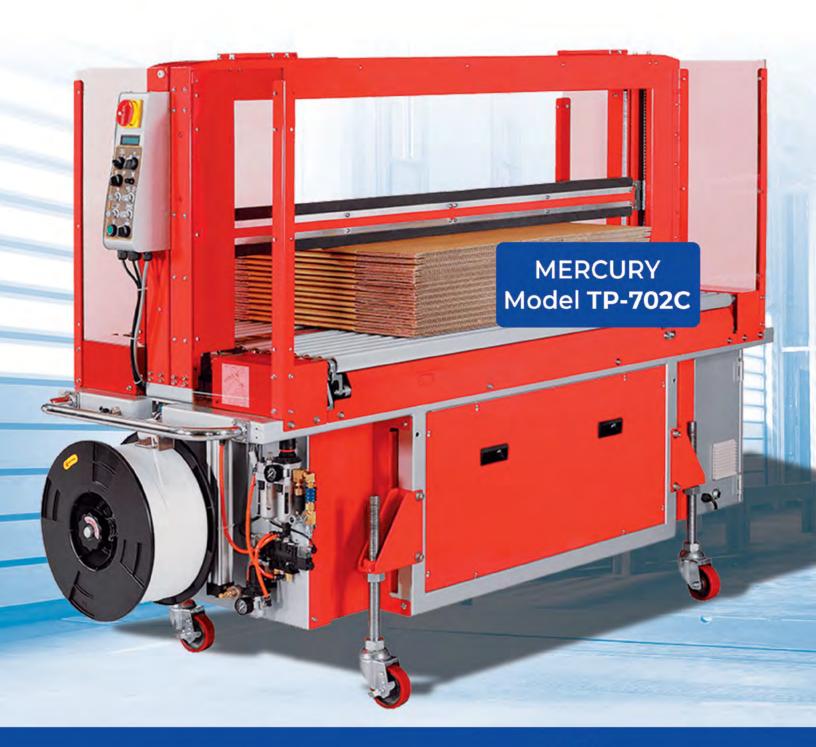

# **MERCURY Model TP-702C**

#### **DESCRIPTION**

TP-702C series is a high performance strapping machine designed for the corrugated industry. It offers the high strapping productivity with the most cost-effective solution.

- High speed corrugated strapper TP-702C
- Corrugated 4-side bundle squaring and strapping system TP-702CQ.
- Corrugated 3-side bundle squaring and strapping system TP-702CCQ.
- Bundle Turner for corrugated carton C-BT.

#### **MAIN FEATURES**

The TP-702C corrugated strapper is built with Transpak Mercury strapping head and DC brushless motor technology.