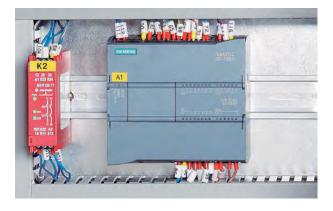

#### Siemens PLC Control

• Siemens PLC is the state-of-the-art controller. It is programmable and can be expanded flexibly to meet various requirements in different applications.