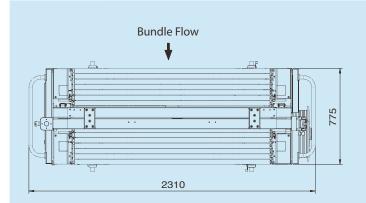

# ARCH SIZES TP-702C (mm)

|     | M        | L        | XL       |
|-----|----------|----------|----------|
| HW  | 1250     | 1650     | 2050     |
| 450 | <b>/</b> | <b>/</b> | <b>/</b> |

- 17901 Von Karman Ave. Suite 600 Irvine, CA, 92614
- **⋈** info@corrugatedboxequipment.com
- www.corrugatedboxequipment.com
- USA 949 242 9516 / 949 556 8744 MEX 55 7587 7681 / 55 8421 91591