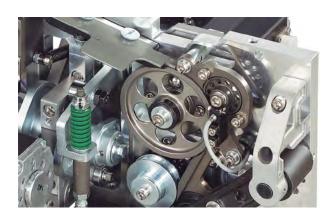

## Free Access to Strap Guides

- Unblocking the guides enables free and quick access to strap guides without use of any tool.
- The most maintenance friendly design.