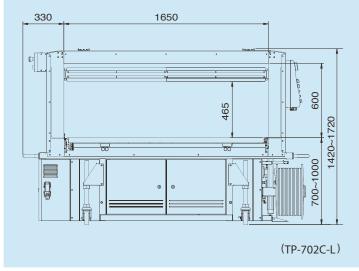

# ARCH SIZES TP-702C (mm)

|     | M        | L        | XL       |
|-----|----------|----------|----------|
| HW  | 1250     | 1650     | 2050     |
| 450 | <b>/</b> | <b>/</b> | <b>/</b> |

- 17901 Von Karman Ave. Suite 600 Irvine, CA, 92614
- **⋈** info@corrugatedboxequipment.com
- www.corrugatedboxequipment.com
- USA 949 242 9516 / 949 556 8744 MEX 55 7587 7681 / 55 8421 91591