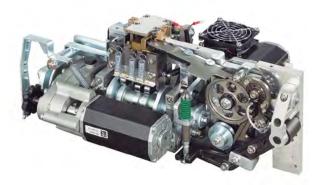

# Robust & Compact Mechanical Strapping Head

 TP-702C uses the latest DC brushless motor technology to provide the highest level of accuracy and reliability on the market. All motors are German-made.