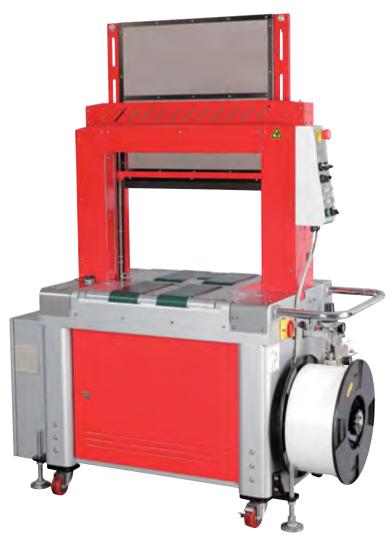

#### **DESCRIPTION**

TP-702BP are fully automatic strapping machines for fast production and packaging lines. It is suitable for 5 mm, 6 mm, 9 mm, or 12 mm PP strapping.

#### **MAIN FEATURES**