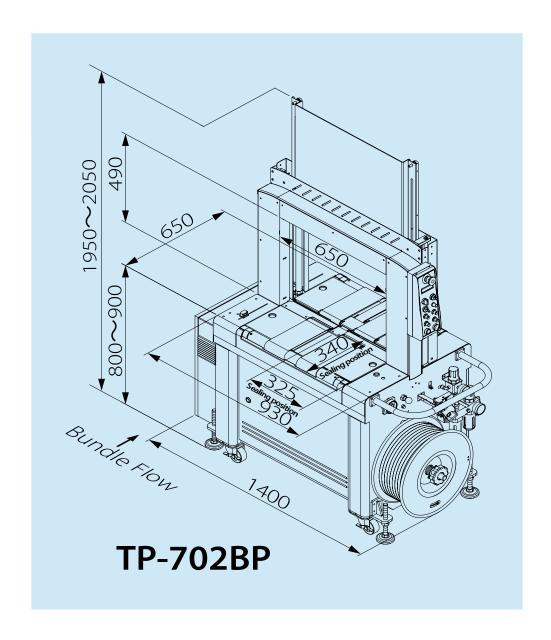

#### **ARCH SIZES** TP-702BP

| H   | 550         | 650 | 850      | 1050     |
|-----|-------------|-----|----------|----------|
| 500 | <b>&gt;</b> | S   |          |          |
| 600 |             |     | <b>✓</b> |          |
| 800 |             |     | /        | <b>/</b> |

Standard Size: 650mm (W) x 500mm (H)

✓ Means available arch size

|                | Capacity                              | Up to 36 packages/minute<br>(Cycle speed up to 65 cycles/minute)                           |  |
|----------------|---------------------------------------|--------------------------------------------------------------------------------------------|--|
|                | Strap Width                           | 5 mm, 6 mm, 9 mm, or 12 mm                                                                 |  |
| TECHNICAL DATA | Tension Range                         | 1 - 32 kg (for 5 mm, 6 mm, 9 mm)<br>1 - 45 kg (for 12 mm)<br>*Higher tension is on request |  |
|                | Pneumatic Source &<br>Air Consumption | 6 bar<br>7.5 liter/cycle                                                                   |  |
|                | Weight                                | 250 kg                                                                                     |  |
|                | Electrical Requirements               | 110V, 220V, 230V, 240V 50/60Hz 1PH<br>220V, 380V, 400V, 415V 50/60Hz 3PH                   |  |