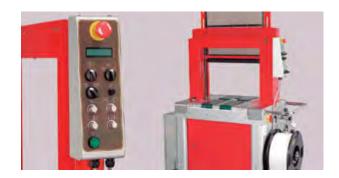

#### **Robust and Compact Strapping Head**

• Use the latest brushless DC motor direct drive technology to provide the highest level of accuracy and reliability. All motors are German-made. Without belts, clutches, and pulleys, its compact design greatly minimizes the numbers of moving parts and maintenance cost.

#### Free Access to Strap Guides

 Hinged top plate makes easy access to the strapping head for quick maintenance.
 Unblocking the guides enables free and quick access to strap guides without using any tools. The most maintenance friendly design.

#### Waist-High Auto Strap Feeding

• Friendly design to feed the strap automatically from the upper side of the coil without the need to access to the bottom of the machine.

#### **Electronic Tension Control**

• The operating control panel with LCD display is located on upper side of the machine for easy access. Strap tension can be adjusted accurately by a simple turn of the dial.