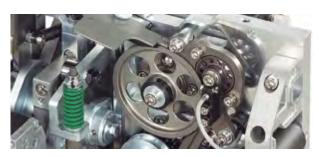

#### Free Access to Strap Guides

 Hinged top plate makes easy access to the strapping head for quick maintenance.
 Unblocking the guides enables free and quick access to strap guides without using any tools. The most maintenance friendly design.