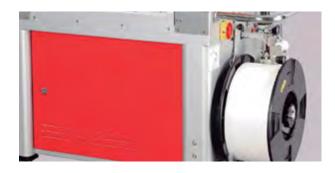

#### Waist-High Auto Strap Feeding

• Friendly design to feed the strap automatically from the upper side of the coil without the need to access to the bottom of the machine.