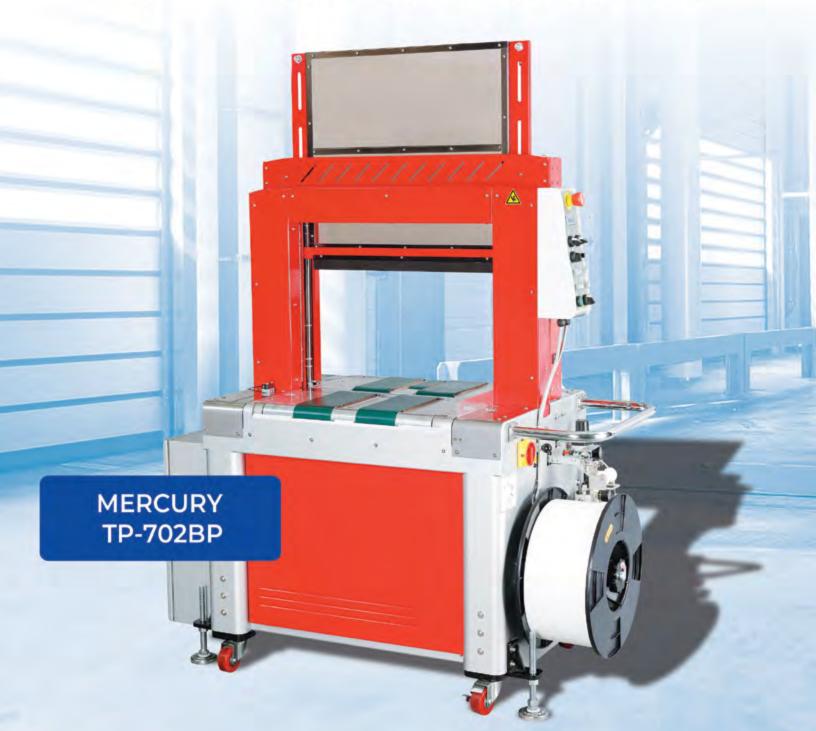

### **MERCURY TP-702BP**

#### **DESCRIPTION**

TP-702BP are fully automatic strapping machines for fast production and packaging lines. It is suitable for 5 mm, 6 mm, 9 mm, or 12 mm PP strapping.