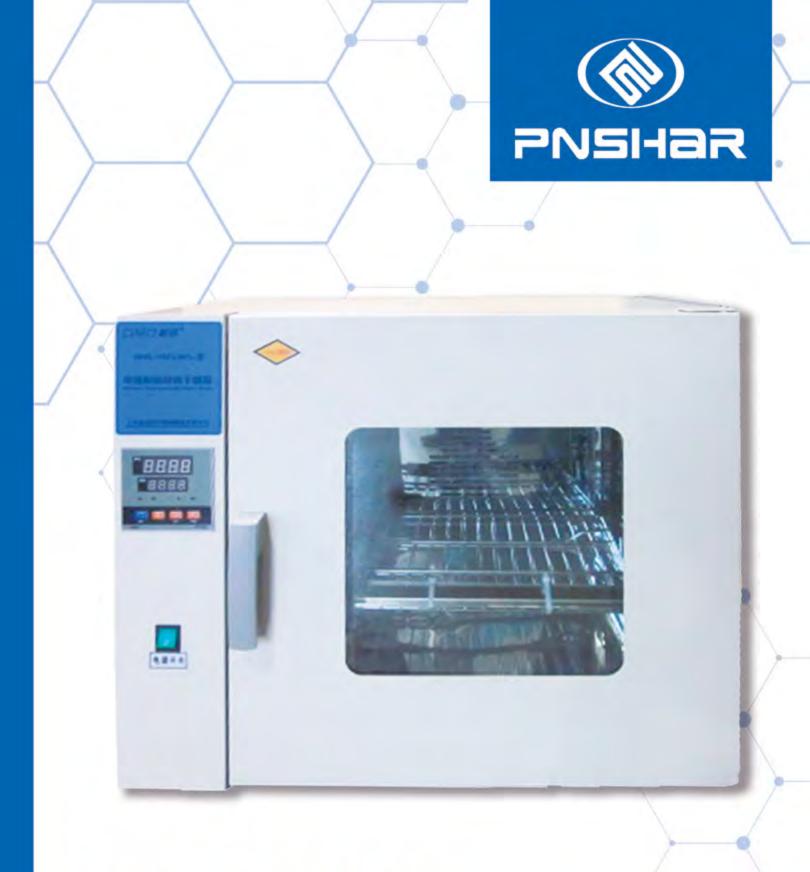

## Drying Oven DCH-BS90

## **Drying Oven** DGH - BS90

## **Description**

The drying oven is specially designed for the drying of material that is thermosensitive, outer made of cold rolled steel sheet. Camera made of SUS304 stainless steel.

It matches the RS-485 interface, which can be connected to a computer or recording device with compatible software.

## **Applications**

Medical industry, Paper industry.

| Specification                    |                                   |
|----------------------------------|-----------------------------------|
| Volume                           | 51.6L                             |
| Power                            | 900 W                             |
| Heating type                     | Stainless steel electrical heater |
| Temperature range                | +10°c ~ 200°c                     |
| Resolution                       | 0.1°c                             |
| Temperature fluctuation          | ±0.2°c                            |
| Working chamber size             | 380 x 340 x 400mm                 |
| Micro-computer P.I.D. controller |                                   |
| Outer dimension                  | 640 x 505 x 580mm                 |
| Stainless steel inner chamber    |                                   |