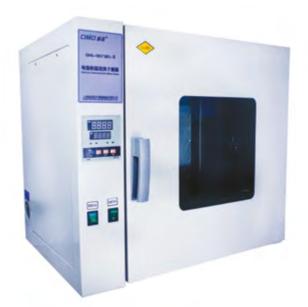

## Drying Oven DCH-BS90

## **Drying Oven** DGH - BS90

## **Description**

The drying oven is specially designed for the drying of material that is thermosensitive, outer made of cold rolled steel sheet. Camera made of SUS304 stainless steel.

It matches the RS-485 interface, which can be connected to a computer or recording device with compatible software.

## **Applications**

Medical industry, Paper industry.

| Specification                    |                                   |
|----------------------------------|-----------------------------------|
| Volume                           | 51.6L                             |
| Power                            | 900 W                             |
| Heating type                     | Stainless steel electrical heater |
| Temperature range                | +10°c ~ 200°c                     |
| Resolution                       | 0.1°c                             |
| Temperature fluctuation          | ±0.2°c                            |
| Working chamber size             | 380 x 340 x 400mm                 |
| Micro-computer P.I.D. controller |                                   |
| Outer dimension                  | 640 x 505 x 580mm                 |
| Stainless steel inner chamber    |                                   |