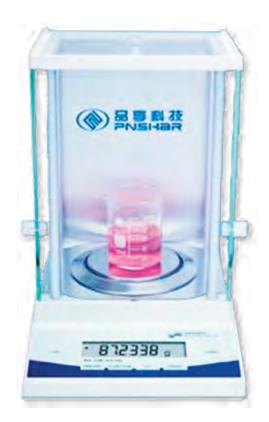

## **Description**

The PN-JA Electronic Balance is designed to weight the paper, cardboard, etc.

Intelligent performance for applications that require extreme accuracy.

Ingenious manufacturing to improve the use.

## **Applications**

It is an ideal auxiliary test equipment for industries and departments such as papermaking, packaging, scientific research and quality inspection.

| Specification        |                    |
|----------------------|--------------------|
| Measuring range      | 0-200 g            |
| Accuracy             | 0.001 g            |
| Size of weighing pan | 80 mm              |
| Outer dimensions     | 365 x 330 x 215 mm |
| Power supply         | AC220V, 50Hz       |
| Communication output | RS232C             |