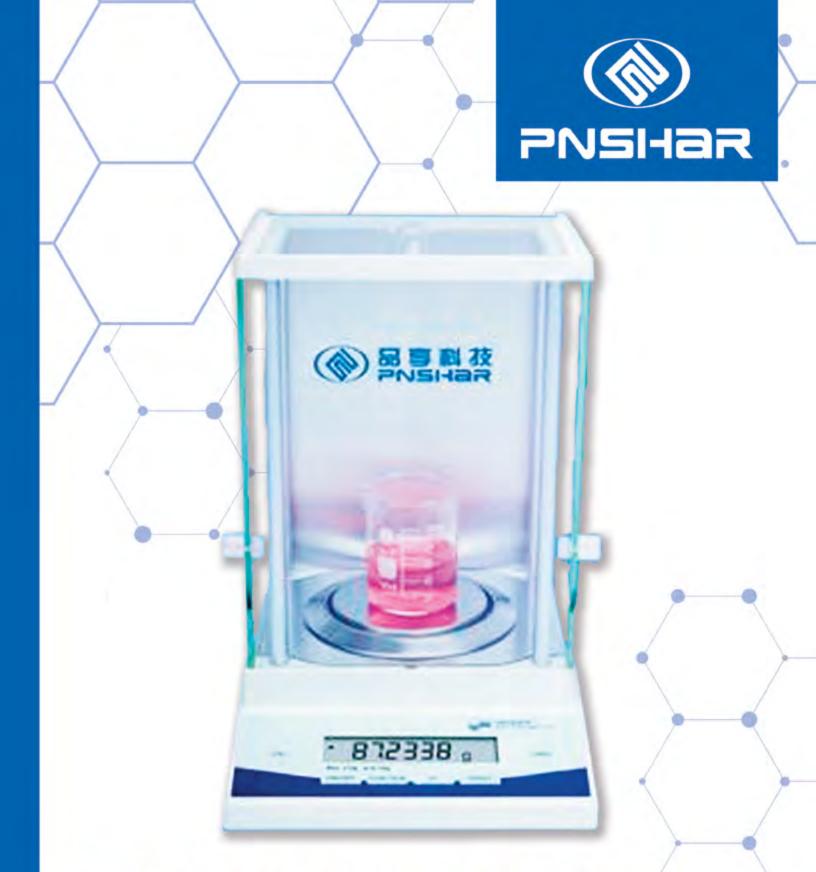

## **Description**

The PN-JA Electronic Balance is designed to weight the paper, cardboard, etc.

Intelligent performance for applications that require extreme accuracy.

Ingenious manufacturing to improve the use.

## **Applications**

It is an ideal auxiliary test equipment for industries and departments such as papermaking, packaging, scientific research and quality inspection.

| Specification        |                    |
|----------------------|--------------------|
| Measuring range      | 0-200 g            |
| Accuracy             | 0.001 g            |
| Size of weighing pan | 80 mm              |
| Outer dimensions     | 365 x 330 x 215 mm |
| Power supply         | AC220V, 50Hz       |
| Communication output | RS232C             |