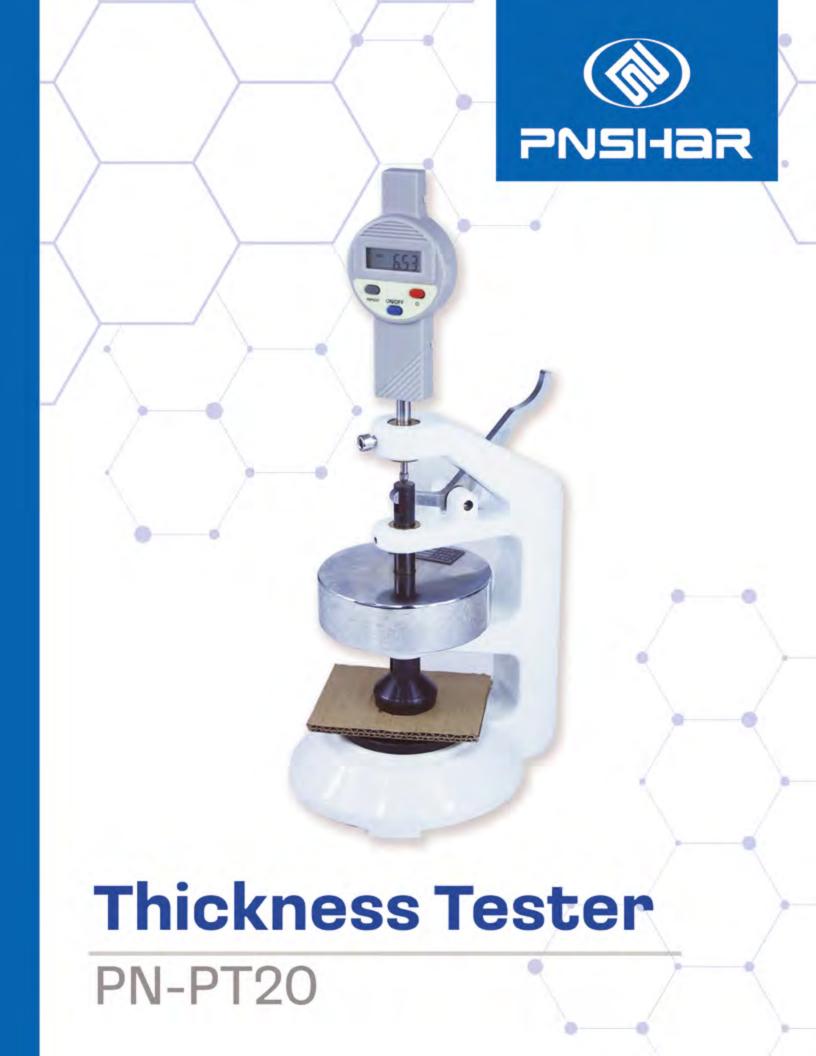

#### **Description**

PN-PT20 corrugated board thickness tester is used to measure the thickness of corrugated board, widely used in paper, cardboard and other sheet materials, measured the thickness of corrugated cardboard.

The instrument is ideal equipment used in the cardboard carton production, research and inspection of enterprises and sectors etc.

#### **Standard:**

GB/T 6547, ISO 3034.

| Specification     |                                                     |
|-------------------|-----------------------------------------------------|
| Indicator error   | ±0.05mm                                             |
| Resolution        | 0.01mm                                              |
| Measuring range   | 0.01-20mm                                           |
| Contact force     | (20 ± 0.5) kPa                                      |
| Contact area      | $(10 \pm 0.2)$ cm2                                  |
| Parallism         | ≤ 0.035 mm                                          |
| Test speed        | (2∼3) mm/s                                          |
| Working Condition | Room Temp 20 ± 10°C<br>Relative Humidity < 85%      |
| Dimension         | (170 x 140 x 225) mm (LxWxH) (excluding the header) |
| Net Weight        | About 6.8 Kg                                        |