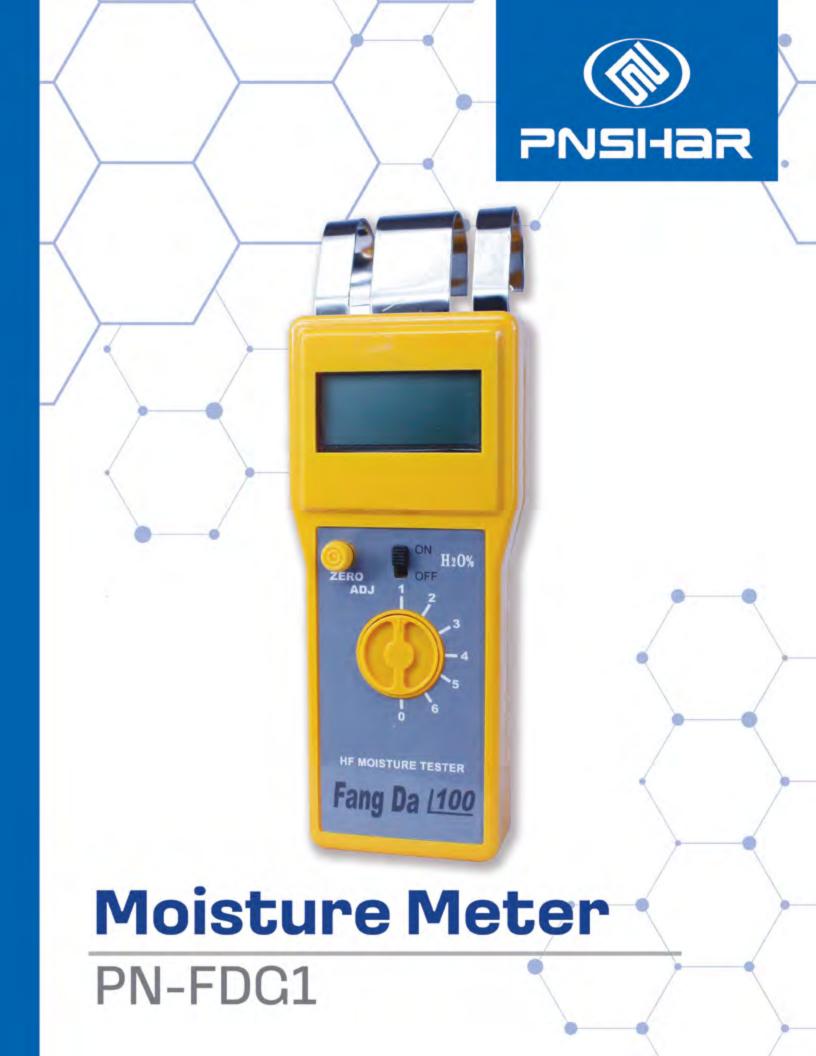

#### **Description**

The PN-FDG1 Paper Moisture Meter is a high performance digital moisture meter, used high frequency principle. It integrates sensor and mainframe with digital display and has six stalls to test the moisture of paper, cardboard, etc. The tester have a large testing range wide, high accuracy, small dimension, light and is portable for spot testing.

#### **Applications**

Monitor moisture levels of paper, cardboard, corrugated Paper, during production and upon delivery.

| Specification Sp |                   |
|--------------------------------------------------------------------------------------------------------------------------------------------------------------------------------------------------------------------------------------------------------------------------------------------------------------------------------------------------------------------------------------------------------------------------------------------------------------------------------------------------------------------------------------------------------------------------------------------------------------------------------------------------------------------------------------------------------------------------------------------------------------------------------------------------------------------------------------------------------------------------------------------------------------------------------------------------------------------------------------------------------------------------------------------------------------------------------------------------------------------------------------------------------------------------------------------------------------------------------------------------------------------------------------------------------------------------------------------------------------------------------------------------------------------------------------------------------------------------------------------------------------------------------------------------------------------------------------------------------------------------------------------------------------------------------------------------------------------------------------------------------------------------------------------------------------------------------------------------------------------------------------------------------------------------------------------------------------------------------------------------------------------------------------------------------------------------------------------------------------------------------|-------------------|
| Testing range                                                                                                                                                                                                                                                                                                                                                                                                                                                                                                                                                                                                                                                                                                                                                                                                                                                                                                                                                                                                                                                                                                                                                                                                                                                                                                                                                                                                                                                                                                                                                                                                                                                                                                                                                                                                                                                                                                                                                                                                                                                                                                                  | 0% ~ 60%          |
| Working ambient                                                                                                                                                                                                                                                                                                                                                                                                                                                                                                                                                                                                                                                                                                                                                                                                                                                                                                                                                                                                                                                                                                                                                                                                                                                                                                                                                                                                                                                                                                                                                                                                                                                                                                                                                                                                                                                                                                                                                                                                                                                                                                                | -10°C+∼100°C      |
| Display                                                                                                                                                                                                                                                                                                                                                                                                                                                                                                                                                                                                                                                                                                                                                                                                                                                                                                                                                                                                                                                                                                                                                                                                                                                                                                                                                                                                                                                                                                                                                                                                                                                                                                                                                                                                                                                                                                                                                                                                                                                                                                                        | 3 1/2 LCD display |
| Accuracy                                                                                                                                                                                                                                                                                                                                                                                                                                                                                                                                                                                                                                                                                                                                                                                                                                                                                                                                                                                                                                                                                                                                                                                                                                                                                                                                                                                                                                                                                                                                                                                                                                                                                                                                                                                                                                                                                                                                                                                                                                                                                                                       | 0.1%              |
| Dimension                                                                                                                                                                                                                                                                                                                                                                                                                                                                                                                                                                                                                                                                                                                                                                                                                                                                                                                                                                                                                                                                                                                                                                                                                                                                                                                                                                                                                                                                                                                                                                                                                                                                                                                                                                                                                                                                                                                                                                                                                                                                                                                      | 160 × 60 × 27 mm  |
| Power                                                                                                                                                                                                                                                                                                                                                                                                                                                                                                                                                                                                                                                                                                                                                                                                                                                                                                                                                                                                                                                                                                                                                                                                                                                                                                                                                                                                                                                                                                                                                                                                                                                                                                                                                                                                                                                                                                                                                                                                                                                                                                                          | 9V battery (6F22) |
| Weigh                                                                                                                                                                                                                                                                                                                                                                                                                                                                                                                                                                                                                                                                                                                                                                                                                                                                                                                                                                                                                                                                                                                                                                                                                                                                                                                                                                                                                                                                                                                                                                                                                                                                                                                                                                                                                                                                                                                                                                                                                                                                                                                          | 0.2 Kg            |