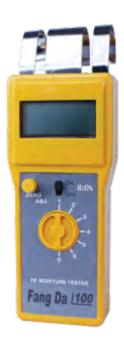

#### **Description**

The PN-FDG1 Paper Moisture Meter is a high performance digital moisture meter, used high frequency principle. It integrates sensor and mainframe with digital display and has six stalls to test the moisture of paper, cardboard, etc. The tester have a large testing range wide, high accuracy, small dimension, light and is portable for spot testing.

#### **Applications**

Monitor moisture levels of paper, cardboard, corrugated Paper, during production and upon delivery.

| Specification Sp |                   |
|--------------------------------------------------------------------------------------------------------------------------------------------------------------------------------------------------------------------------------------------------------------------------------------------------------------------------------------------------------------------------------------------------------------------------------------------------------------------------------------------------------------------------------------------------------------------------------------------------------------------------------------------------------------------------------------------------------------------------------------------------------------------------------------------------------------------------------------------------------------------------------------------------------------------------------------------------------------------------------------------------------------------------------------------------------------------------------------------------------------------------------------------------------------------------------------------------------------------------------------------------------------------------------------------------------------------------------------------------------------------------------------------------------------------------------------------------------------------------------------------------------------------------------------------------------------------------------------------------------------------------------------------------------------------------------------------------------------------------------------------------------------------------------------------------------------------------------------------------------------------------------------------------------------------------------------------------------------------------------------------------------------------------------------------------------------------------------------------------------------------------------|-------------------|
| Testing range                                                                                                                                                                                                                                                                                                                                                                                                                                                                                                                                                                                                                                                                                                                                                                                                                                                                                                                                                                                                                                                                                                                                                                                                                                                                                                                                                                                                                                                                                                                                                                                                                                                                                                                                                                                                                                                                                                                                                                                                                                                                                                                  | 0% ~ 60%          |
| Working ambient                                                                                                                                                                                                                                                                                                                                                                                                                                                                                                                                                                                                                                                                                                                                                                                                                                                                                                                                                                                                                                                                                                                                                                                                                                                                                                                                                                                                                                                                                                                                                                                                                                                                                                                                                                                                                                                                                                                                                                                                                                                                                                                | -10°C+∼100°C      |
| Display                                                                                                                                                                                                                                                                                                                                                                                                                                                                                                                                                                                                                                                                                                                                                                                                                                                                                                                                                                                                                                                                                                                                                                                                                                                                                                                                                                                                                                                                                                                                                                                                                                                                                                                                                                                                                                                                                                                                                                                                                                                                                                                        | 3 1/2 LCD display |
| Accuracy                                                                                                                                                                                                                                                                                                                                                                                                                                                                                                                                                                                                                                                                                                                                                                                                                                                                                                                                                                                                                                                                                                                                                                                                                                                                                                                                                                                                                                                                                                                                                                                                                                                                                                                                                                                                                                                                                                                                                                                                                                                                                                                       | 0.1%              |
| Dimension                                                                                                                                                                                                                                                                                                                                                                                                                                                                                                                                                                                                                                                                                                                                                                                                                                                                                                                                                                                                                                                                                                                                                                                                                                                                                                                                                                                                                                                                                                                                                                                                                                                                                                                                                                                                                                                                                                                                                                                                                                                                                                                      | 160 × 60 × 27 mm  |
| Power                                                                                                                                                                                                                                                                                                                                                                                                                                                                                                                                                                                                                                                                                                                                                                                                                                                                                                                                                                                                                                                                                                                                                                                                                                                                                                                                                                                                                                                                                                                                                                                                                                                                                                                                                                                                                                                                                                                                                                                                                                                                                                                          | 9V battery (6F22) |
| Weigh                                                                                                                                                                                                                                                                                                                                                                                                                                                                                                                                                                                                                                                                                                                                                                                                                                                                                                                                                                                                                                                                                                                                                                                                                                                                                                                                                                                                                                                                                                                                                                                                                                                                                                                                                                                                                                                                                                                                                                                                                                                                                                                          | 0.2 Kg            |