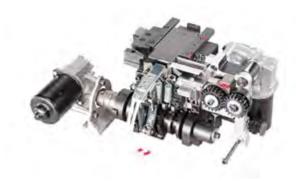

## **Compact Mechanical Strapping Head**

• With 30% less moving parts than conventional machines substantially reduces maintenance issues. There are no belts, chains, or pulleys. Extremely low noise sealing head.