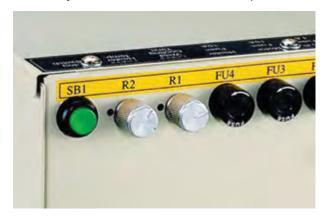

#### **Electronic Tension Control**

 Adjustment for strap tension (8-45 kg) can be easily done on the front control panel.

# Jog Switch

• Using the "Jog switch" to adjust the machine to exactly the correct position for maintenance.

# **Adjustable Weld-Cooling Time**

• The weld cooling time can be increased to ensure high joint efficiency under high tension