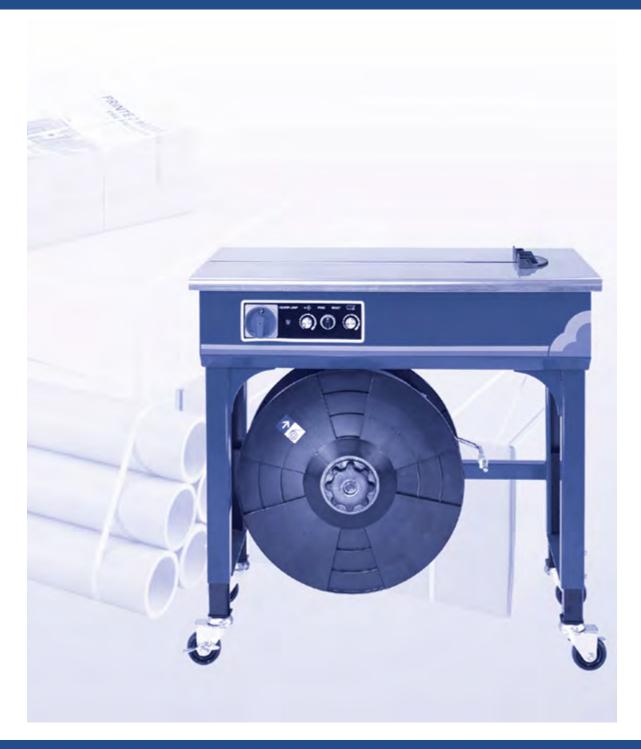

#### **DESCRIPTION**

TP-502 Genesis is a new generation semiauto strapping machine. It uses direct drive technology with German-made DC motors which ensures high reliability and durability of the machine. Its compact design greatly minimizes the numbers of moving parts, requires fewer adjustments, less maintenance, and has fewer wear components.

## **Compact Mechanical Strapping Head**

• With 30% less moving parts than conventional machines substantially reduces maintenance issues. There are no belts, chains, or pulleys. Extremely low noise sealing head.