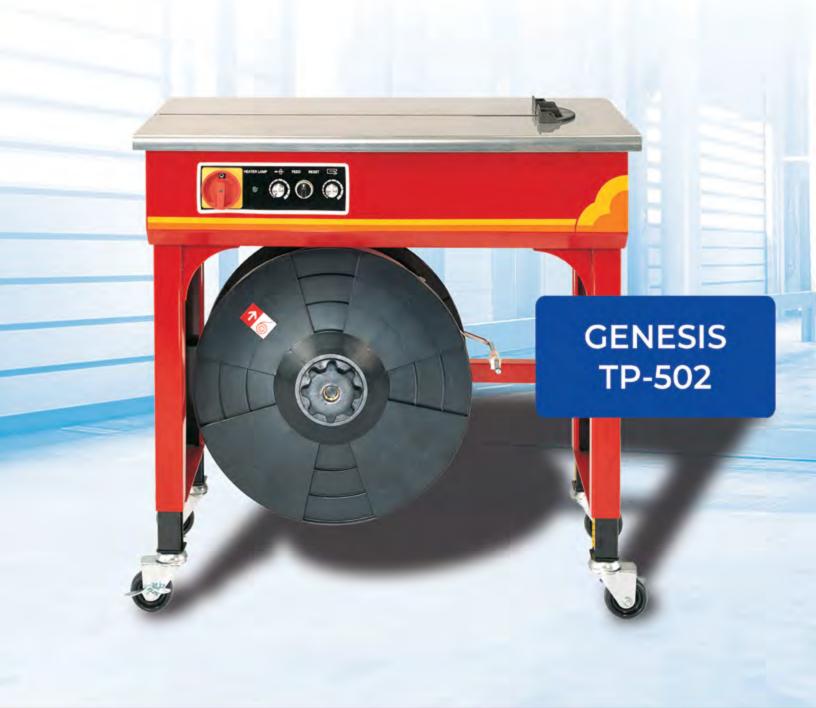

# **Genesis TP-502**

#### **DESCRIPTION**

TP-502 Genesis is a new generation semiauto strapping machine. It uses direct drive technology with German-made DC motors which ensures high reliability and durability of the machine. Its compact design greatly minimizes the numbers of moving parts, requires fewer adjustments, less maintenance, and has fewer wear components.