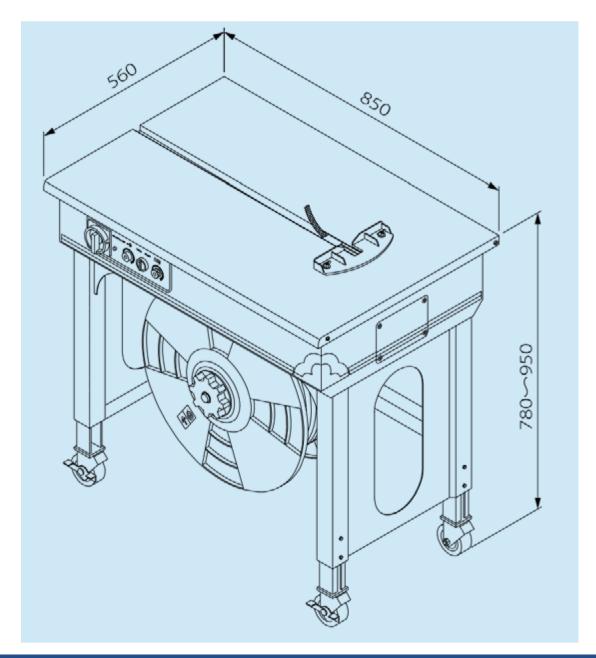

# **OPTIONS**

Safety switch under the table top.

|                | Tension Range           | 8 -45 kg                             |
|----------------|-------------------------|--------------------------------------|
|                | Strap Width             | 5 mm - 12 mm or 12 mm - 15.5 mm      |
| TECHNICAL DATA | Table Height            | 780 - 950 mm                         |
|                | Weight                  | 70 kg                                |
|                | Electrical Requirements | 110V, 220V, 230V, 240V 50/60 Hz 1 PH |
|                |                         |                                      |