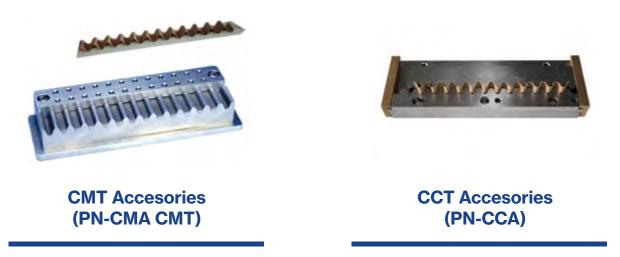

CCT Accessories (PN-CCA) and CMT Accessories (PN-CMA) are included. Standard equipment prepared for "A" flute supplied, optional "B" and "C" flute. The Medium Fluter PN-MF consist of two heated segments, covered through a front plate and pressed against each other with definite force, the sample is put on top and falls out ready formed from an opening in the lower are of the fluter. PN-MF Tester is designed to meet international standards.

## **Application**

It applies to flutes the paper samples by means of two fluting rolls. Afterwards, the samples are tested in the Crush Tester for evaluation of the CMT (Concora Medium Test) and CCT (Corrugated Crush Test).