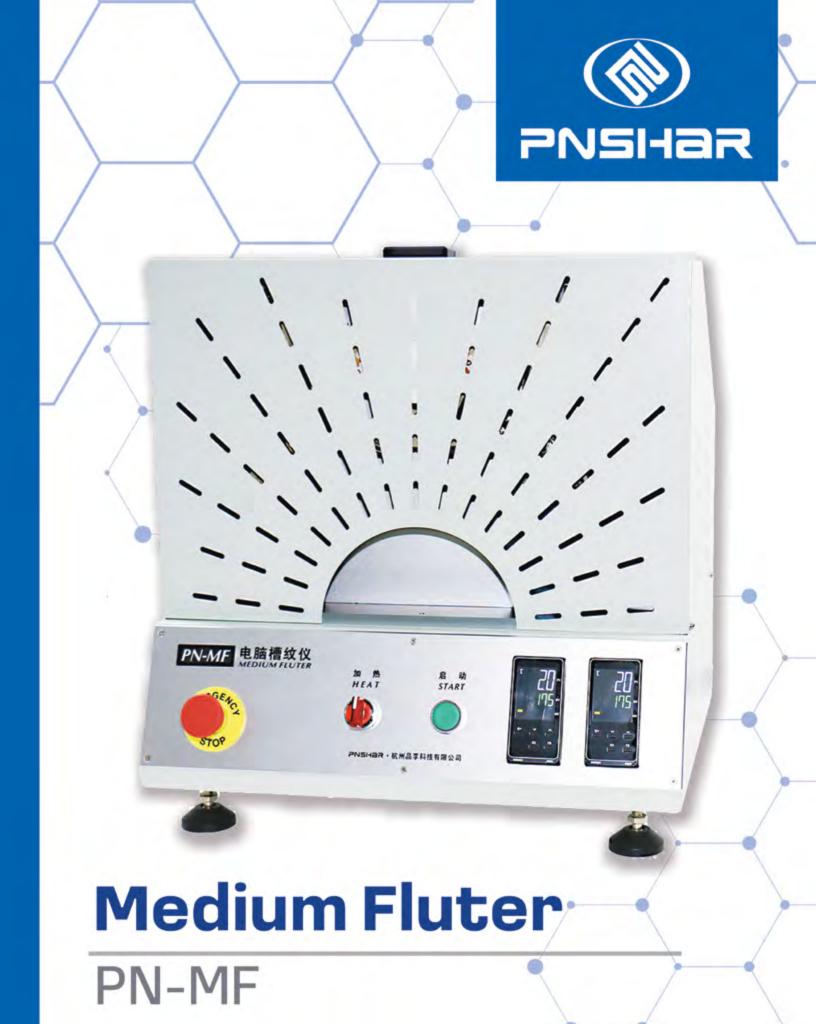

## **Medium Fluter**

PN-MF

## Description

PN-MF Medium Fluter Tester is easy to use, precise temperature control, adjustable pressure range, working temperature can be adjusted, vertical design simplifies sample feeding, precise temperature control and adopt PID algorithm, fast response and high accuracy, gear adopts precise manufacture process.

CCT Accessories (PN-CCA) and CMT Accessories (PN-CMA) are included. Standard equipment prepared for "A" flute supplied, optional "B" and "C" flute. The Medium Fluter PN-MF consist of two heated segments, covered through a front plate and pressed against each other with definite force, the sample is put on top and falls out ready formed from an opening in the lower are of the fluter. PN-MF Tester is designed to meet international standards.