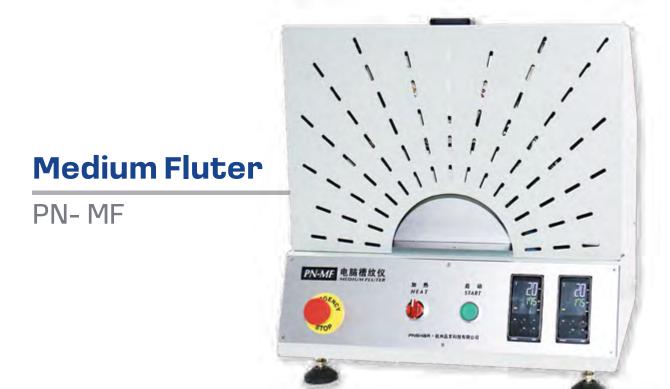

## **Medium Fluter**

PN-MF

## Description

PN-MF Medium Fluter Tester is easy to use, precise temperature control, adjustable pressure range, working temperature can be adjusted, vertical design simplifies sample feeding, precise temperature control and adopt PID algorithm, fast response and high accuracy, gear adopts precise manufacture process.

CCT Accessories (PN-CCA) and CMT Accessories (PN-CMA) are included. Standard equipment prepared for "A" flute supplied, optional "B" and "C" flute. The Medium Fluter PN-MF consist of two heated segments, covered through a front plate and pressed against each other with definite force, the sample is put on top and falls out ready formed from an opening in the lower are of the fluter. PN-MF Tester is designed to meet international standards.