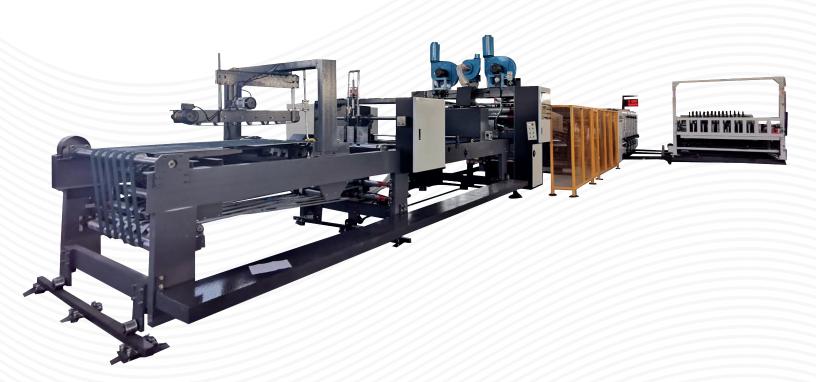

# FLEXO FOLDER GLUER

Model MCFG-1224-3SD

#### DESCRIPTION

Flexo Folder Gluers represent a complete box making solution, AMC Flexo Folder Gluer MCFG-1224-3SD can finish multi processes at the same time, is ready to increase efficiency and production for your line, producing consistent, quality boxes with a wide range of configurations available to fit the specifics needs of every customer.

## CHARACTERISTICS

- Lead Edge Feeder
- PLC Control System
- Quick printing plate mounting
- Zero reset function.
- High precious transfer structure with ceramics vacuum transfer wheel, good registration accuracy.
- Creasing-slotting unit, prevent creasing line from bursting, better folding.
- · Counter ejector with down stacking.
- Motorized adjustment of each unit open/close and with alarm ringing. Each unit driven by a separate motor.
- All shafts pressure adjusted by motor
- · International brand electric components and transfer bearings.