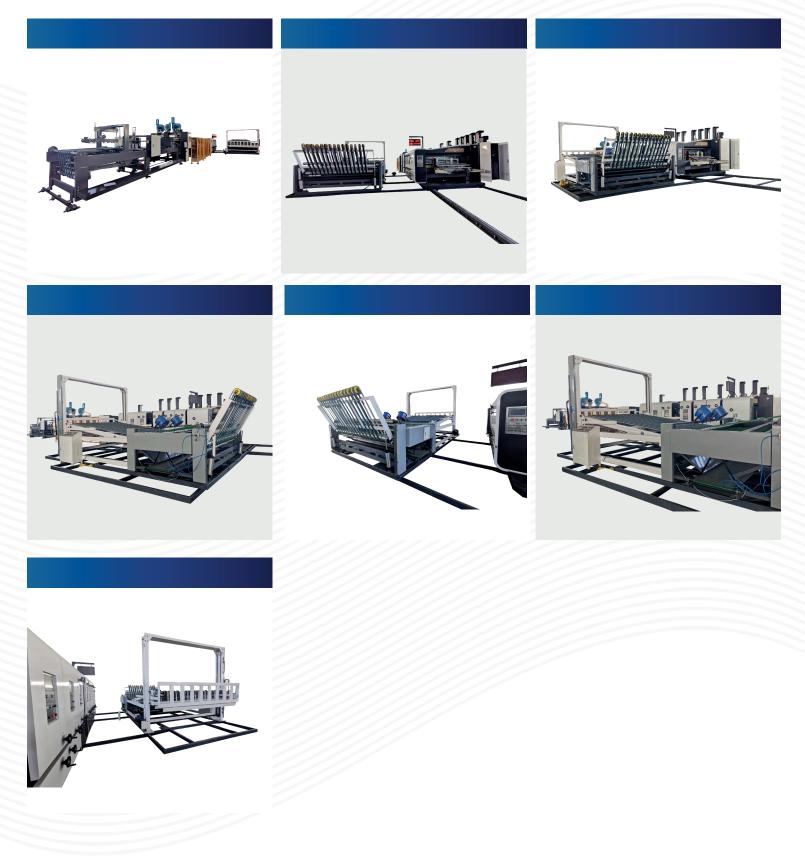

# FLEXO FOLDER GLUER

Model MCFG-1224-3SD

#### DESCRIPTION

Flexo Folder Gluers represent a complete box making solution, AMC Flexo Folder Gluer MCFG-1224-3SD can finish multi processes at the same time, is ready to increase efficiency and production for your line, producing consistent, quality boxes with a wide range of configurations available to fit the specifics needs of every customer.

## CHARACTERISTICS

- Lead Edge Feeder
- PLC Control System
- Quick printing plate mounting
- Zero reset function.
- High precious transfer structure with ceramics vacuum transfer wheel, good registration accuracy.
- Creasing-slotting unit, prevent creasing line from bursting, better folding.
- · Counter ejector with down stacking.
- Motorized adjustment of each unit open/close and with alarm ringing. Each unit driven by a separate motor.
- All shafts pressure adjusted by motor
- · International brand electric components and transfer bearings.