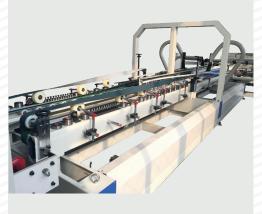

#### Gluing and Folding Unit

- Simples structure and high reliability, glue quantity adjustable, cleaning easily.
- Creaser wheel adjustable, suit for 2-8 mm thick paperboard.
- Imported quality rubber belt adopted, automatic folding.
- Paperboard and Creasing rectify device.