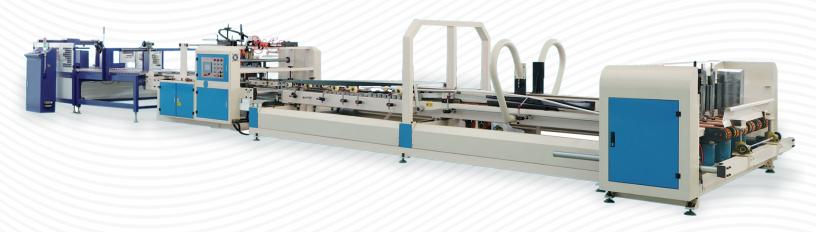

# DESCRIPTION

AMC Automatic Folder Gluer QFNC-2600, absorb the latest technology using modular design and the latest processing technology, consist of vacuum feeding unit, gluing and folding unit, counting and stacking unit.

# CHARACTERISTICS

- 1.- Computer control machine speed, side stop and rear stop regulation and folding part distance.
- 2.- Belt feeder with vacuum suction. / 3.- Frequency convertor control speed. / 4.- PLC control.
- 5.- Touch screen for operation. / 6.- Strong structure.

### MODULES