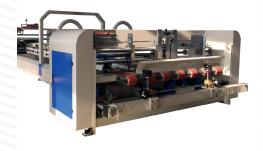

#### Counter & Stacker Unit

- Stacking and counting are simple and reliable.
- Digital control, operation easily and reliable. No-stop put in data and automatic counting.
- · With rectification function.
- Paperboard counting and put out by pneumatic, stable and quickly.