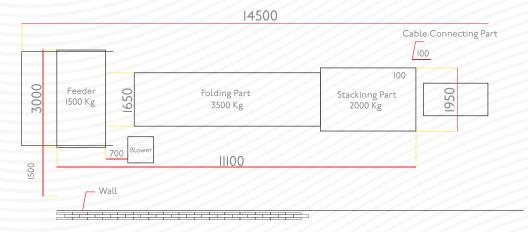

| Technical specifications |                           |                           |
|--------------------------|---------------------------|---------------------------|
| Model                    | QFNC - 2600               | QFNC - 4000               |
| Max. Speed               | 130 m / Min               | 100 m / Min               |
| Working Speed            | 100 m / Min               | 50 - 80 m / Min           |
| Max. Sheet Size          | 1200 x 2600 mm            | 1900 x 4000 mm            |
| Min. Sheet Size          | 300 x 900 mm              | 500 x 1000 mm             |
| Power                    | 12 KW                     | 15 KW                     |
| Corrugated Board         | Single Wall / Double Wall | Single Wall / Double Wall |
| Wallboard Thickness      | 20 mm                     | 40 mm                     |
| Weight                   | 6000 KG                   | 8000 KG                   |
| Machine Dimension        | 11000 x 3200 x 1600 mm    | 18000 x 6000 x 2000 mm    |
| Driving Type             | Electric Drive            | Electric Drive            |
| Automation               | Automatic Control         | Automatic Control         |