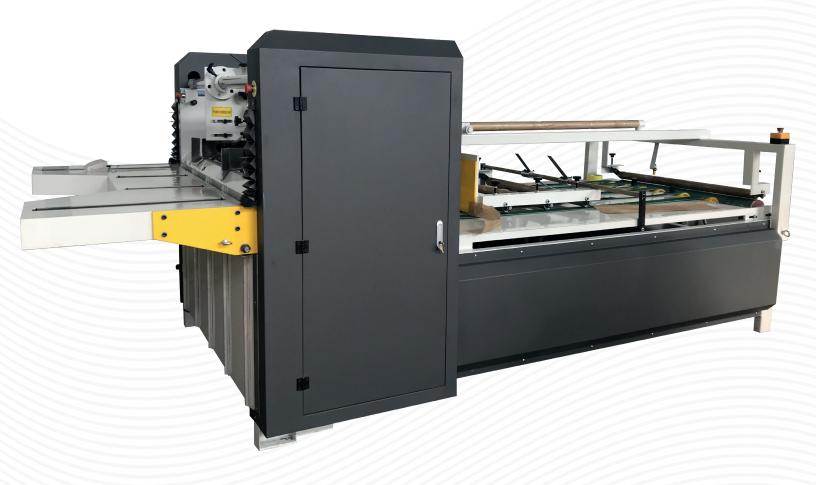

### SEMI-AUTOMATIC FOLDER GLUER

Model SG-2800B

#### DESCRIPTION

AMC Semi-Automatic Folder Gluer SG-2800B is designed for folding and gluing single and double wall, easy operation, no training is necessary, compact design, quality construction, durable, versatile and affordable.

#### CHARACTERISTICS

- · Composed of the main structure and two conveyor unit.
- The structure is consisting of the following units:
  - Frame
  - Lifting workbench
  - Forepart paper feeding device
  - Forepart correction device
  - Midpiece conveying device
  - Midpiece pressing device
  - Finished products side outputting device
  - Electrical control system
- Equipped with a simple and reliable operation system.
- Automatic counting.

| Technical specifications |                       |
|--------------------------|-----------------------|
| Max. Speed               | 40 Pieces/Minute      |
| Max. Size (B+C) X2       | 2800 mm               |
| Min. Size (B + C) X2     | 750 mm                |
| Max. Size F              | 1500mm                |
| Min. Size F              | 300 mm                |
| Min Size B or C          | 140 mm                |
| Height of Feeding        | 900 mm                |
| Weight                   | 1000 KG               |
| Power                    | 2.2 KW                |
| Machine Dimensions       | 4300 x 1800 x 1700 mm |