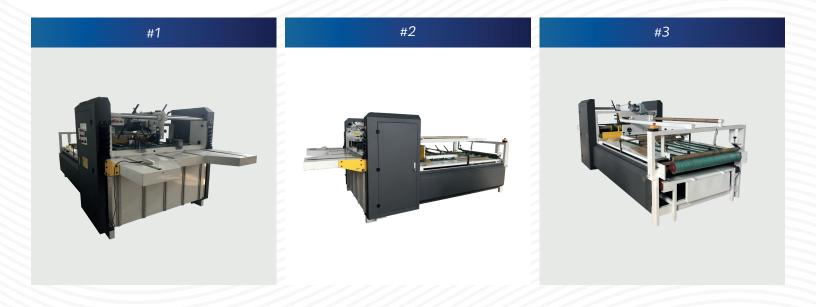

s side outputting device
  - Electrical control system
- Equipped with a simple and reliable operation system.
- Automatic counting.

| Technical specifications |                       |
|--------------------------|-----------------------|
| Max. Speed               | 40 Pieces/Minute      |
| Max. Size (B+C) X2       | 2800 mm               |
| Min. Size (B + C) X2     | 750 mm                |
| Max. Size F              | 1500mm                |
| Min. Size F              | 300 mm                |
| Min Size B or C          | 140 mm                |
| Height of Feeding        | 900 mm                |
| Weight                   | 1000 KG               |
| Power                    | 2.2 KW                |
| Machine Dimensions       | 4300 x 1800 x 1700 mm |



#### SIDES OF THE MACHINE



## AMC



- 17901 Von Karman Ave. Suite 600 Irvine, CA, 92614
- info@corrugatedboxequipment.com
- www.corrugatedboxequipment.com
- USA 949 242 9516 / 949 556 8744 MEX 55 7587 7681 / 55 8421 91591