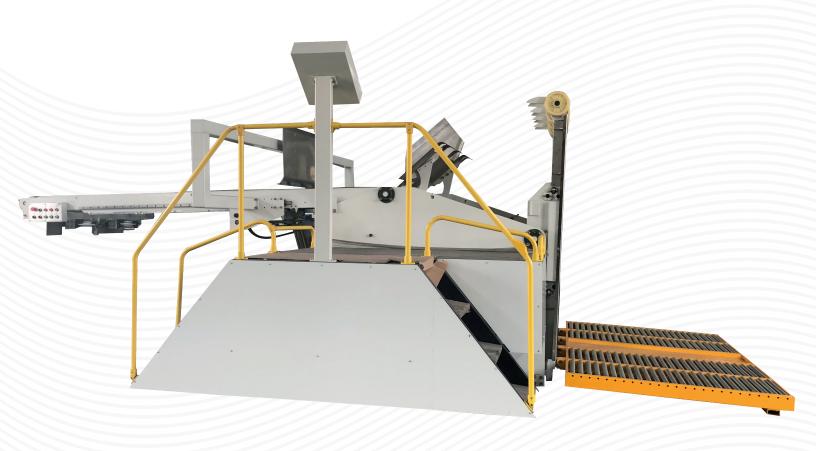

## SEMI-AUTOMATIC PRE-FEEDER

Model DX-1226B

#### DESCRIPTION

The AMC DX-1226B Semi-Automatic Pre-Feeder is used for leading edge equipment, such as Flexo Folder Gluers, Flexo Printer Slotter, Die Cutter, etc.

Can match the speed of 100-300 sheets/minute.

### CHARACTERISTICS

- · PLC control.
- Top and Bottom operation mode.
- · Hydraulic driving lifting and transmitting.
- The whole auto feeder can move on rail.
- · Stacker lifting automatically as per sheet stacking height.
- Feeder part lifting automatically as per sheet stacking height on lead edge feeder.
- With sheet tidying device.
- The performance is stable, 2 sets of hydraulic system with the current specific effect are adopted, and the height of the conveying bed is adopted by adopting the two hydraulic systems which are mature by the current specific effect.
- The hydraulic cylinder provides power, is large in output, is stable and durable, the space is small, the torque is large, and the conveying is uniform.
- Simple operation, the button and the touch screen man-machine graphical interface, PLC control, easy to identify and convenient operation, real-time display. Shows the status of the work.