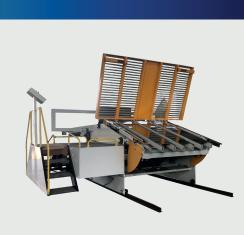

rking Speed                | 180-250 Sheet / Min   |
| Max. Sheet Size                       | 2200 x 2800 mm        |
| Max. Stacking Height                  | 1800 mm               |
| Max. Stacking Weight                  | 1500 Kg               |
| Sheet Lifting Drive                   | Hydraulic             |
| Sheet Stacker Turning Drive           | Hydraulic             |
| Sheet Transmitting Part Lifting Drive | Hydraulic             |
| Transmitting Belt Driving Motor       | Hydraulic Motor       |
| Motor Brand                           | Siemens               |
| Total Power                           | 10 KW                 |
| Weight                                | 3000 KG               |
| Machine Dimension                     | 4500 x 4500 x 1800 mm |

# AMC

### Parts











## AMC



- 17901 Von Karman Ave. Suite 600 Irvine, CA, 92614
- info@corrugatedboxequipment.com
- www.corrugatedboxequipment.com
- USA 949 242 9516 / 949 556 8744 MEX 55 7587 7681 / 55 8421 91591