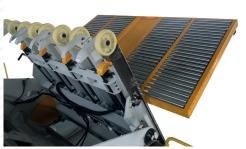

Speed                | 180-250 Sheet / Min   |
| Max. Sheet Size                       | 2200 x 2800 mm        |
| Max. Stacking Height                  | 1800 mm               |
| Max. Stacking Weight                  | 1500 Kg               |
| Sheet Lifting Drive                   | Hydraulic             |
| Sheet Stacker Turning Drive           | Hydraulic             |
| Sheet Transmitting Part Lifting Drive | Hydraulic             |
| Transmitting Belt Driving Motor       | Hydraulic Motor       |
| Motor Brand                           | Siemens               |
| Total Power                           | 10 KW                 |
| Weight                                | 3000 KG               |
| Machine Dimension                     | 4500 x 4500 x 1800 mm |

# AMC

### Parts











## AMC



- 17901 Von Karman Ave. Suite 600 Irvine, CA, 92614
- info@corrugatedboxequipment.com
- www.corrugatedboxequipment.com
- USA 949 242 9516 / 949 556 8744 MEX 55 7587 7681 / 55 8421 91591