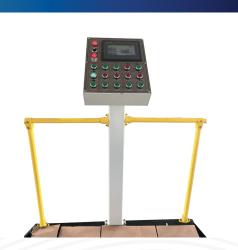

### CHARACTERISTICS

- · PLC control.
- Top and Bottom operation mode.
- · Hydraulic driving lifting and transmitting.
- The whole auto feeder can move on rail.
- · Stacker lifting automatically as per sheet stacking height.
- Feeder part lifting automatically as per sheet stacking height on lead edge feeder.
- With sheet tidying device.
- The performance is stable, 2 sets of hydraulic system with the current specific effect are adopted, and the height of the conveying bed is adopted by adopting the two hydraulic systems which are mature by the current specific effect.
- The hydraulic cylinder provides power, is large in output, is stable and durable, the space is small, the torque is large, and the conveying is uniform.
- Simple operation, the button and the touch screen man-machine graphical interface, PLC control, easy to identify and convenient operation, real-time display. Shows the status of the work.