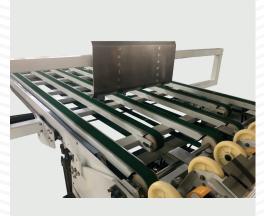

g Speed                | 180-250 Sheet / Min   |
| Max. Sheet Size                       | 2200 x 2800 mm        |
| Max. Stacking Height                  | 1800 mm               |
| Max. Stacking Weight                  | 1500 Kg               |
| Sheet Lifting Drive                   | Hydraulic             |
| Sheet Stacker Turning Drive           | Hydraulic             |
| Sheet Transmitting Part Lifting Drive | Hydraulic             |
| Transmitting Belt Driving Motor       | Hydraulic Motor       |
| Motor Brand                           | Siemens               |
| Total Power                           | 10 KW                 |
| Weight                                | 3000 KG               |
| Machine Dimension                     | 4500 x 4500 x 1800 mm |

# AMC

### Parts











## AMC



- 17901 Von Karman Ave. Suite 600 Irvine, CA, 92614
- info@corrugatedboxequipment.com
- www.corrugatedboxequipment.com
- USA 949 242 9516 / 949 556 8744 MEX 55 7587 7681 / 55 8421 91591