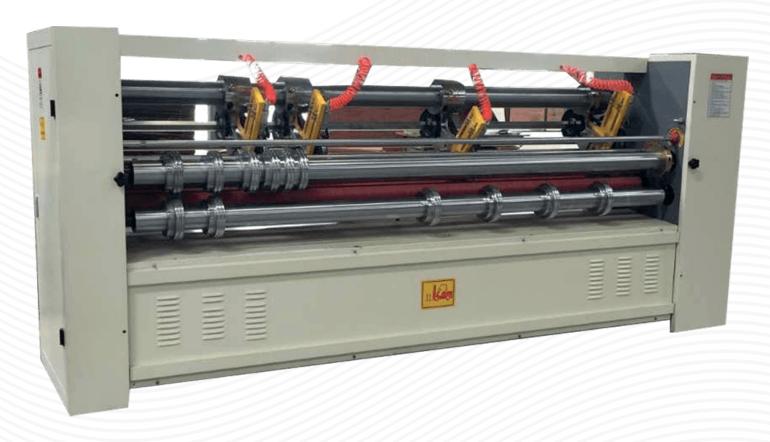

#### DESCRIPTION

BFY Thin Blade Slitter Scorer can do pre-creasing, slitting and creasing in one time, adopts novelty thin edge high speed paper cutting, it is easy to operate, suit for different requirements.

Slitting part, adopt high quality tungsten steel blade, sharp and long work-life, slice more tidy, non-pressing and non-burr.

It adopts manual and automatic grinding, auto-grinding can be realized in the production process, non-stop machine, pneumatic control grinding, set the interval meter and the grinding time at any moment.

#### CHARACTERISTICS

- Pre-creasing feeding wheel insures corrugated sheet not damaged after creasing.
- 1.2 mm thin edge slitter with both automatic and manual grinding.
- Total eight shafts: first is pre-creasing shafts, second is slitting blade shaft, third is rubber transmitting roller, fourth is creasing wheel shaft.
- Pre-creasing is top shaft with pre-creasing wheel and bottom shaft wrapped with rubber.
- · Creasing wheel is male to female type.