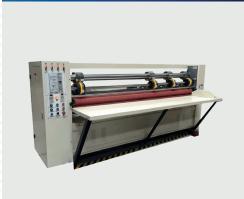

#### DESCRIPTION

BFY Thin Blade Slitter Scorer can do pre-creasing, slitting and creasing in one time, adopts novelty thin edge high speed paper cutting, it is easy to operate, suit for different requirements.

Slitting part, adopt high quality tungsten steel blade, sharp and long work-life, slice more tidy, non-pressing and non-burr.

It adopts manual and automatic grinding, auto-grinding can be realized in the production process, non-stop machine, pneumatic control grinding, set the interval meter and the grinding time at any moment.

#### CHARACTERISTICS

- Pre-creasing feeding wheel insures corrugated sheet not damaged after creasing.
- 1.2 mm thin edge slitter with both automatic and manual grinding.
- Total eight shafts: first is pre-creasing shafts, second is slitting blade shaft, third is rubber transmitting roller, fourth is creasing wheel shaft.
- Pre-creasing is top shaft with pre-creasing wheel and bottom shaft wrapped with rubber.
- · Creasing wheel is male to female type.