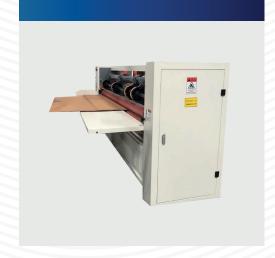

## THIN BLADE SLITTER SCORER

Model BFY

#### DESCRIPTION

BFY Thin Blade Slitter Scorer can do pre-creasing, slitting and creasing in one time, adopts novelty thin edge high speed paper cutting, it is easy to operate, suit for different requirements.

#### CHARACTERISTICS

- Pre-creasing feeding wheel insures corrugated sheet not damaged after creasing.
- 1.2 mm thin edge slitter with both automatic and manual grinding.
- Total eight shafts: first is pre-creasing shafts, second is slitting blade shaft, third is rubber transmitting roller, fourth is creasing wheel shaft.
- Pre-creasing is top shaft with pre-creasing wheel and bottom shaft wrapped with rubber.
- · Creasing wheel is male to female type.