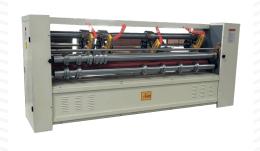

#### DESCRIPTION

BFY Thin Blade Slitter Scorer can do pre-creasing, slitting and creasing in one time, adopts novelty thin edge high speed paper cutting, it is easy to operate, suit for different requirements.

Slitting part, adopt high quality tungsten steel blade, sharp and long work-life, slice more tidy, non-pressing and non-burr.

It adopts manual and automatic grinding, auto-grinding can be realized in the production process, non-stop machine, pneumatic control grinding, set the interval meter and the grinding time at any moment.

#### CHARACTERISTICS

- Pre-creasing feeding wheel insures corrugated sheet not damaged after creasing.
- 1.2 mm thin edge slitter with both automatic and manual grinding.
- Total eight shafts: first is pre-creasing shafts, second is slitting blade shaft, third is rubber transmitting roller, fourth is creasing wheel shaft.
- Pre-creasing is top shaft with pre-creasing wheel and bottom shaft wrapped with rubber.
- · Creasing wheel is male to female type.