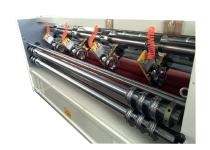

Slitting part, adopt high quality tungsten steel blade, sharp and long work-life, slice more tidy, non-pressing and non-burr.

It adopts manual and automatic grinding, auto-grinding can be realized in the production process, non-stop machine, pneumatic control grinding, set the interval meter and the grinding time at any moment.

#### CHARACTERISTICS

- Pre-creasing feeding wheel insures corrugated sheet not damaged after creasing.
- 1.2 mm thin edge slitter with both automatic and manual grinding.
- Total eight shafts: first is pre-creasing shafts, second is slitting blade shaft, third is rubber transmitting roller, fourth is creasing wheel shaft.
- Pre-creasing is top shaft with pre-creasing wheel and bottom shaft wrapped with rubber.
- · Creasing wheel is male to female type.