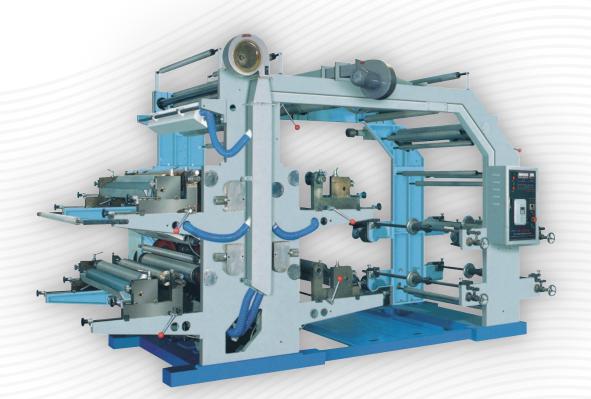

## Flexography Printing Machine Model YT-600

## AMC

YT-600 is a stack type Flexo Printing Machine that ensures easy operation, accurate color process, particularly for long printing runs. It is a kind of ideal printing equipment for producing paper or plastic packaging bag, paper tubes and edge board protectors.

This bridge type flexo printing machine with more stable and better printing quality is suitable for printing kraft paper, polyethylene (PE), polypropylene (PP), glass paper, food paper, non-woven fabric.

Easy operation, flexible starting, accurate color register, the meter counter can set printing quantity according to the requirements.

Reliable drying system coordinated with high-speed rotation; it will automatically break circuit when the machine stops.