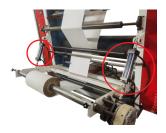

#### Edge Guiding Device

This device can help to get perfect rewinding and keep good rewinding tension. Usually the edge guiding device works together with the Automatic loading/unloading device and magnetic brake.