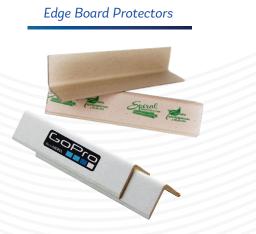

|
|                                             | YT-600-2C<br>2 colors | YT-600-2C YT-600-4C   2 colors 4 colors   600 250   2 color 560   450 mm 191-71   80m/min 10-50m/min   2.28 +/-1.4   450 mm 3000KG | YT-600-2C YT-600-4C YT-600-6C   2 colors 4 colors 6 colors   600 mm 250   250 S0m/min 191-71   450 mm 80m/min 10-50m/mir   10-50m/min 1.0-50m/mir 10-50m/mir   450 +/-1.5mm 450   450 * 1.0-50m/mir   450 1.0-50m/mir 1.0-50m/mir   450 1.0-50m/mir 1.0-50m/mir   450 * 1.0-50m/mir   5000 * 1.0-50m/mir   5000 * 3.000KG |

**\* BIGGER REWINDING DIAMETER AVAILABLE** 

# AMC

### APPLICATIONS



#### Kraft Paper Tube

Plastic Bags



### OPTIONAL PARTS

#### Pneumatic Loading/Unloading Device

### When material weight is less than 880 lbs, customer need to consider use the Pneumatic loading/unloading device.

#### Hydraulic Loading/Unloading Device

When material weight is 2000 lbs or more, customer need to consider use the Hydraulic loading/unloading device.

#### Magnetic Brake

The magnetic brake can help to get better rewinding tension.



#### Slitting Blade with Waste Edge Suction Blower

With this device, customer can do slitting and rewinding ar the same time, two air expanding shaft will be equipped for unwinding and rewinding.

Mininum slitting width: 3.93"





#### Edge Guiding Device

This device can help to get perfect rewinding and keep good rewinding tension. Usu