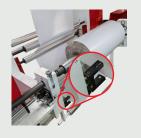

#### Pneumatic Loading/Unloading Device

### When material weight is less than 880 lbs, customer need to consider use the Pneumatic loading/unloading device.