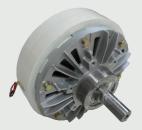

#### Magnetic Brake

The magnetic brake can help to get better rewinding tension.