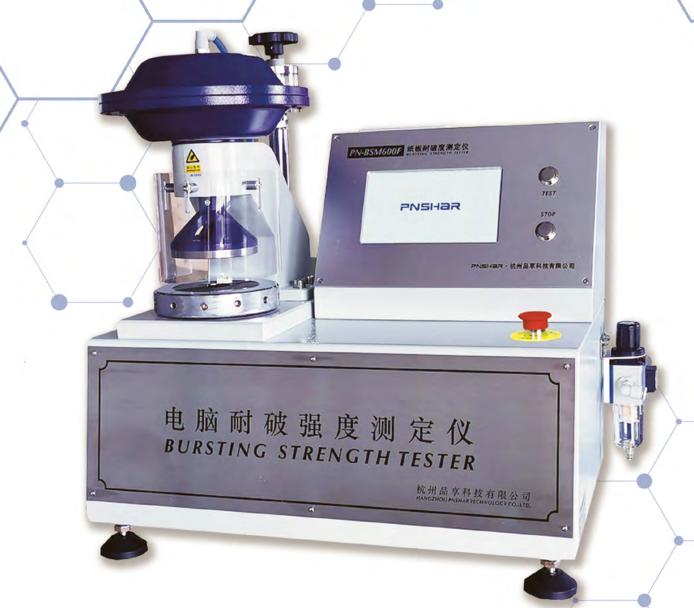

## Digital Burst Tester

PN-BSM600F

## **Digital Burst Tester**

### PN-BSM600F

PN-BSM600F Burst Strength Tester is a Mullen type tester, able to test the bursting strength of paper, paperboard and corrugated board automatically. As soon as you place the specimen, machine will automatically perform detection, testing return, calculation, and saving / printing out test data, has the functions of test, parameters conversion, adjustment, display, memory and printing included in the standard.

With data processing function, it can directly get the statistical results of each data, and can be automatically reset, easy to operate, easy to adjust, and stable performance.

PN-BSM600F Burst Strength Tester is designed to meet international standards.