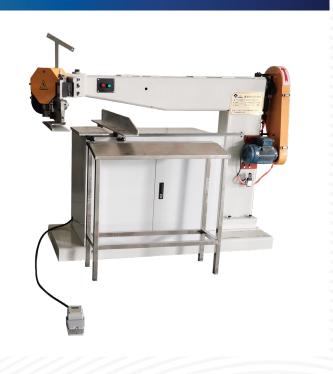

eight         | 1200 mm                                                                            | 900 mm             |
| Power                    | 0.37 Kw                                                                            | 0.55 Kw            |
| Weight                   | 750 KG                                                                             | 980 KG             |
| Machine Dimension        | 2200x700x1800 mm                                                                   | 2600x1500x1500 mm  |

## STITCHER EXAMPLES



Bottom stitching of full flap slotted container.



Top stitching of averlap slotted container.



Bottom stitching of regular slotted container.



Bottom Stitching of regular slotted container in 45°



## GALLERY

### HDX-1700



### HTDX-1700



## AMC



- 17901 Von Karman Ave. Suite 600 Irvine, CA, 92614
- info@corrugatedboxequipment.com
- www.corrugatedboxequipment.com
- USA 949 242 9516 / 949 556 8744 MEX 55 7587 7681 / 55 8421 91591