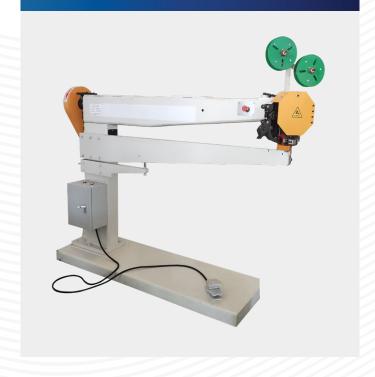

|
| Operation Height         | 1200 mm                                                                            | 900 mm             |
| Power                    | 0.37 Kw                                                                            | 0.55 Kw            |
| Weight                   | 750 KG                                                                             | 980 KG             |
| Machine Dimension        | 2200x700x1800 mm                                                                   | 2600x1500x1500 mm  |

## STITCHER EXAMPLES



Bottom stitching of full flap slotted container.



Top stitching of averlap slotted container.



Bottom stitching of regular slotted container.



Bottom Stitching of regular slotted container in 45°



## GALLERY

### HDX-1700



### HTDX-1700



## AMC



- 17901 Von Karman Ave. Suite 600 Irvine, CA, 92614
- info@corrugatedboxequipment.com
- www.corrugatedboxequipment.com
- USA 949 242 9516 / 949 556 8744 MEX 55 7587 7681 / 55 8421 91591