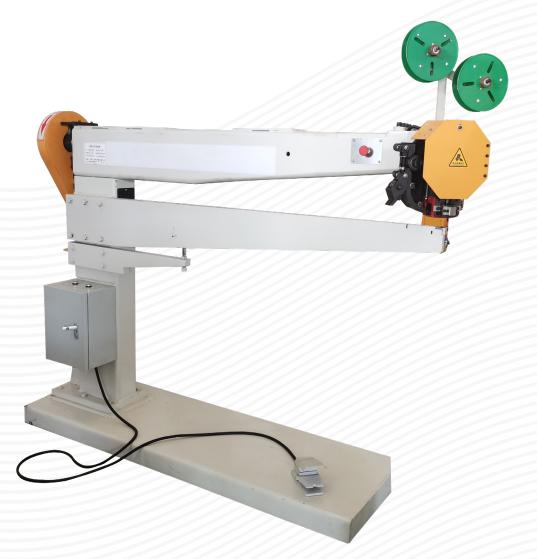

#### DESCRIPTION

This machine has two identical models, the Arm Stitcher Heavy Duty HDX-1700 and the Heavy Duty Table Stitcher HTDX-1700.

This machine is designed for stitch heavy duty corrugated cardboard, suitable for cardboard up to 20mm thick, manual feeding, novel appearance, smooth operation, low noise level, the stitching head is driven by a servo motor.

| Technical specifications |                                                                                    |                    |
|--------------------------|------------------------------------------------------------------------------------|--------------------|
| Model                    | HDX - 1700                                                                         | HTDX - 1700        |
| Max. Speed               | 288 Stitches / Min                                                                 | 280 Stitches / Min |
| Max. Sheet Height        | 1650 mm                                                                            |                    |
| Wire Width               | 1.95 mm                                                                            |                    |
| Wire Thickness           | 0.75 mm                                                                            |                    |
| Type of Stitch Wire      | Wiry plated with Zinc or Copper                                                    |                    |
| Stitch Type              | The arm stitcher can do straight stitching or 45° stitching (At costumer's choice) |                    |
| Max. Board Thickness     | 12-20 mm                                                                           | 10-20 mm           |
| Operation Height         | 1200 mm                                                                            | 900 mm             |
| Power                    | 0.37 Kw                                                                            | 0.55 Kw            |
| Weight                   | 750 KG                                                                             | 980 KG             |
| Machine Dimension        | 2200x700x1800 mm                                                                   | 2600x1500x1500 mm  |

### HDX-1700