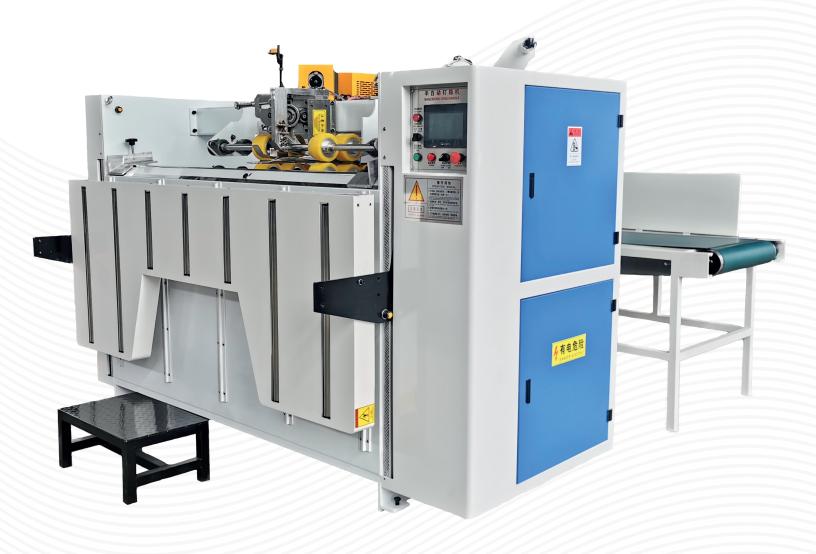

#### DESCRIPTION

The AMC SAT 2800 Semi-Automatic Stitcher is perfect for stitching single and double corrugated boxes, offering automatic control and quick order change through the touch screen, practical and easy operation, can make special box without cover.

#### CHARACTERISTICS

- · Max. stitching speed: 500 stitches/min.
- · Stitching pitch: 30-120 mm.
- Single stitching, double stitching and tie stitching are available.
- · Automatic counter ejector.
- Aviable to make special box without cover (Min.
  25 mm from first stitch position to the sheet edge).
- · Suitable for one sheet.
- PLC control and touch screen display.
- Quick order change through touch screen within 1 minute.
- Suitable for single and double corrugated box, also for box without cover.