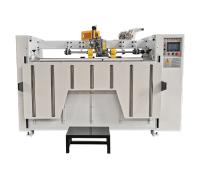

### SEMIAUTOMATIC STITCHER

Model SAT-2800

#### DESCRIPTION

The AMC SAT 2800 Semi-Automatic Stitcher is perfect for stitching single and double corrugated boxes, offering automatic control and quick order change through the touch screen, practical and easy operation, can make special box without cover.

#### CHARACTERISTICS

- · Max. stitching speed: 500 stitches/min.
- · Stitching pitch: 30-120 mm.
- Single stitching, double stitching and tie stitching are available.
- · Automatic counter ejector.
- Aviable to make special box without cover (Min.
  25 mm from first stitch position to the sheet edge).
- · Suitable for one sheet.
- PLC control and touch screen display.
- Quick order change through touch screen within 1 minute.
- Suitable for single and double corrugated box, also for box without cover.