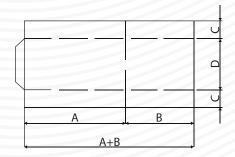

| Technical specifications   |                       |  |
|----------------------------|-----------------------|--|
| Model                      | SAT-2800              |  |
| Max. Sheet width [(A+B)x2] | 2800 mm               |  |
| Min. Sheet width [(A+B)x2] | 606 mm                |  |
| Max. Sheet Length(C+D+C)   | 1500 mm               |  |
| Min. Sheet Length(C+D+C)   | 300 mm                |  |
| Max. Stacking Height       | 900 mm                |  |
| No. of Stitches            | 1-99 Stitches         |  |
| Stitching Speed            | 500 Stitches/min      |  |
| Power                      | 5.5 KW                |  |
| Dimension                  | 2800 x 2600 x 1600 mm |  |
| Machine Weight             | 1400 kg               |  |