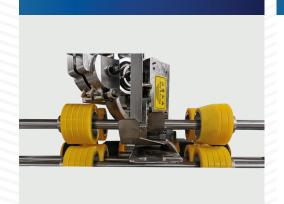

11               |

| Technical specifications   |                       |  |
|----------------------------|-----------------------|--|
| Model                      | SAT-2800              |  |
| Max. Sheet width [(A+B)x2] | 2800 mm               |  |
| Min. Sheet width [(A+B)x2] | 606 mm                |  |
| Max. Sheet Length(C+D+C)   | 1500 mm               |  |
| Min. Sheet Length(C+D+C)   | 300 mm                |  |
| Max. Stacking Height       | 900 mm                |  |
| No. of Stitches            | 1-99 Stitches         |  |
| Stitching Speed            | 500 Stitches/min      |  |
| Power                      | 5.5 KW                |  |
| Dimension                  | 2800 x 2600 x 1600 mm |  |
| Machine Weight             | 1400 kg               |  |

## AMC

### Parts













### AMC



- 17901 Von Karman Ave. Suite 600 Irvine, CA, 92614
- info@corrugatedboxequipment.com
- www.corrugatedboxequipment.com
- USA 949 242 9516 / 949 556 8744 MEX 55 7587 7681 / 55 8421 91591