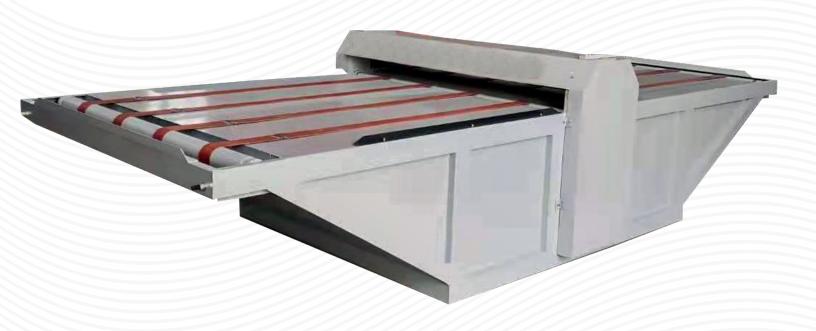

## FLAT BED DIE CUTTER PLATEN

Model BF-2000

## DESCRIPTION

BF-2000 Flat Bed Die Cutter Platen it can effectively cut the desired material in large quantities in the same way. Is used for die cutting and creasing different types of materials, like: