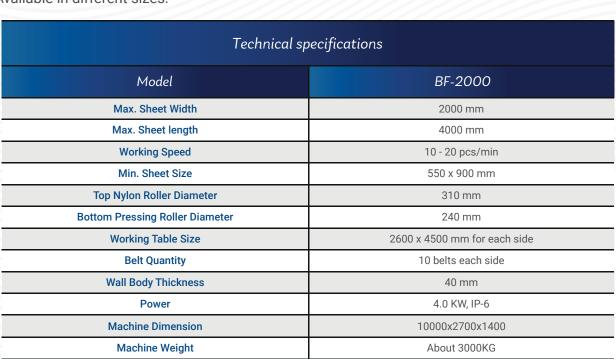

er Platen it can effectively cut the desired material in large quantities in the same way. Is used for die cutting and creasing different types of materials, like:

- · Corrugated board single and double
- Leather
- Foam sheets
- · Rubber sheets and belts
- Foil
- Paper card
- Fabrics
- Corrugated Plastic



- High precision.
- · Manufactured using high quality materials for high strength.
- · Cuts in both directions.
- · Produce smooth edge cut.
- · Longer die life.
- 3-step helical gear mechanism, resulting in stable operation, large cutting force, and low noise
- Single disc electromagnetic clutch ensures agile and reliable operation.
- · Electrical system is designed in accordance with IEC standard.
- · Reliable safety system ensures operator safety.
- · Available in different sizes.







## Parts









## AMC





- 17901 Von Karman Ave. Suite 600 Irvine, CA, 92614
- info@corrugatedboxequipment.com
- www.corrugatedboxequipment.com
- USA 949 242 9516 / 949 556 8744 MEX 55 7587 7681 / 55 8421 91591