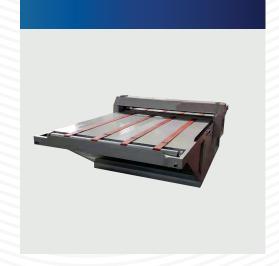

## FLAT BED DIE CUTTER PLATEN

Model BF-2000

## DESCRIPTION

BF-2000 Flat Bed Die Cutter Platen it can effectively cut the desired material in large quantities in the same way. Is used for die cutting and creasing different types of materials, like: