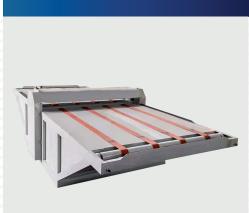

## FLAT BED DIE CUTTER PLATEN

Model BF-2000

## DESCRIPTION

BF-2000 Flat Bed Die Cutter Platen it can effectively cut the desired material in large quantities in the same way. Is used for die cutting and creasing different types of materials, like: