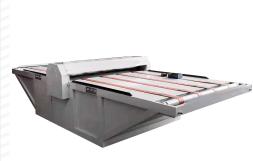

## FLAT BED DIE CUTTER PLATEN

Model BF-2000

## DESCRIPTION

BF-2000 Flat Bed Die Cutter Platen it can effectively cut the desired material in large quantities in the same way. Is used for die cutting and creasing different types of materials, like: