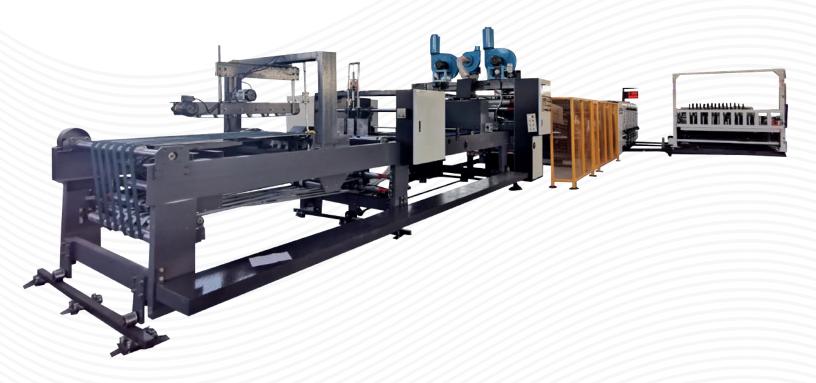

## FLEXO FOLDER GLUER

Model FFG-1224RC

## DESCRIPTION

Flexo Folder Gluers represent a complete box making solution, AMC Flexo Folder Gluer FFG-1224RC can finish multi processes at the same time, is ready to increase efficiency and production for your line, producing consistent, quality boxes with a wide range of configurations available to fit the specifics needs of every customer.

## CHARACTERISTICS

- Lead Edge Feeder
- · PLC Control System
- · Quick printing plate mounting
- · Zero reset function.
- High precious transfer structure with ceramics vacuum transfer wheel, good registration accuracy.
- · Creasing-slotting unit, prevent creasing line from bursting, better folding.
- · Counter ejector with down stacking.
- Motorized adjustment of each unit open/close and with alarm ringing. Each unit driven by a separate motor.
- All shafts pressure adjusted by motor
- · International brand electric components and transfer bearings.