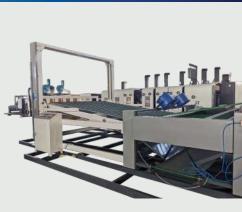

## FLEXO FOLDER GLUER

Model FFG-1224RC

## DESCRIPTION

Flexo Folder Gluers represent a complete box making solution, AMC Flexo Folder Gluer FFG-1224RC can finish multi processes at the same time, is ready to increase efficiency and production for your line, producing consistent, quality boxes with a wide range of configurations available to fit the specifics needs of every customer.