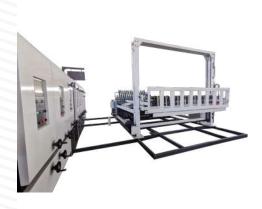

## DESCRIPTION

Flexo Folder Gluers represent a complete box making solution, AMC Flexo Folder Gluer FFG-1224RC can finish multi processes at the same time, is ready to increase efficiency and production for your line, producing consistent, quality boxes with a wide range of configurations available to fit the specifics needs of every customer.

## CHARACTERISTICS

- Lead Edge Feeder
- · PLC Control System
- · Quick printing plate mounting
- · Zero reset function.
- High precious transfer structure with ceramics vacuum transfer wheel, good registration accuracy.
- · Creasing-slotting unit, prevent creasing line from bursting, better folding.
- · Counter ejector with down stacking.
- Motorized adjustment of each unit open/close and with alarm ringing. Each unit driven by a separate motor.
- All shafts pressure adjusted by motor
- · International brand electric components and transfer bearings.