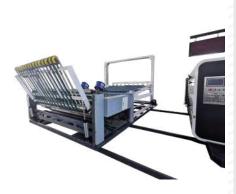

## DESCRIPTION

Flexo Folder Gluers represent a complete box making solution, AMC Flexo Folder Gluer FFG-1224RC can finish multi processes at the same time, is ready to increase efficiency and production for your line, producing consistent, quality boxes with a wide range of configurations available to fit the specifics needs of every customer.

## CHARACTERISTICS

- Lead Edge Feeder
- · PLC Control System
- · Quick printing plate mounting
- · Zero reset function.
- High precious transfer structure with ceramics vacuum transfer wheel, good registration accuracy.
- · Creasing-slotting unit, prevent creasing line from bursting, better folding.
- · Counter ejector with down stacking.
- Motorized adjustment of each unit open/close and with alarm ringing. Each unit driven by a separate motor.
- All shafts pressure adjusted by motor
- · International brand electric components and transfer bearings.