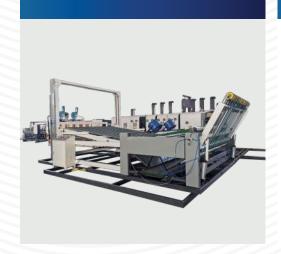

## FLEXO FOLDER GLUER

Model FFG-1224RC

## DESCRIPTION

Flexo Folder Gluers represent a complete box making solution, AMC Flexo Folder Gluer FFG-1224RC can finish multi processes at the same time, is ready to increase efficiency and production for your line, producing consistent, quality boxes with a wide range of configurations available to fit the specifics needs of every customer.